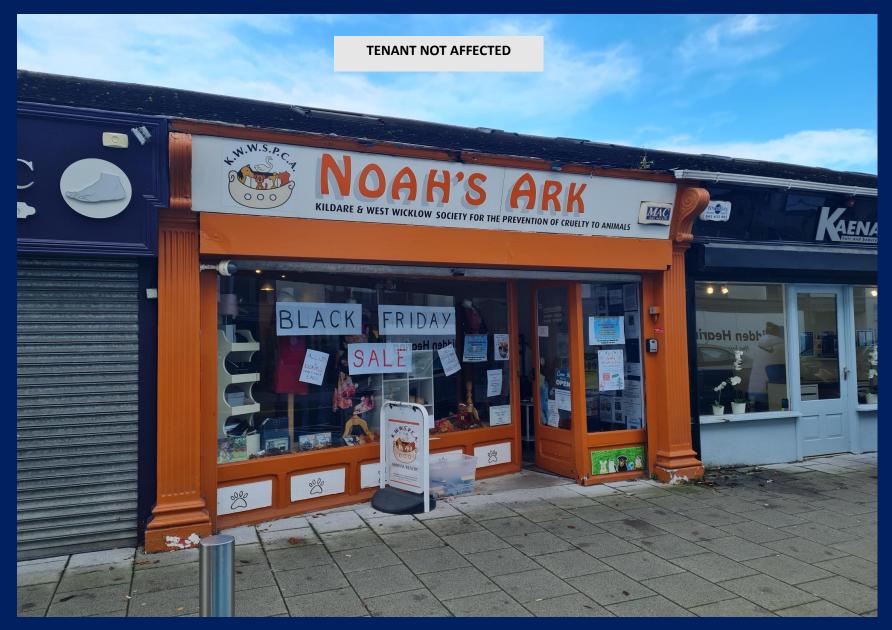

## **DESCRIPTION:**

The premises comprise a mid-terraced lock up retail unit in very good condition extending to 970 sq.ft. (90.11 sq.m.).

Internally, the ground floor (652 sq.ft.) provides open plan retail area to the front, 2 changing rooms, canteen and toilet to the rear on the ground floor with open plan storage space upstairs (318 sq.ft.).

## **TENANCY:**

The property is let on an informal basis to Noah's Ark at €15,000 per annum. Potential to increase rental income & put a lease in place.